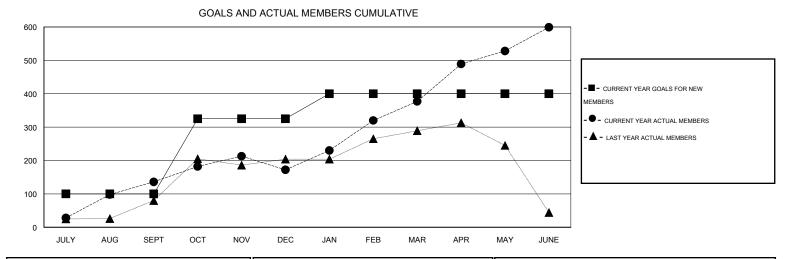

## KAMI ESH JAIN AT.

| LOCATION INDIA |
|----------------|
|----------------|

| GMT: KA               | AMLESH J | AIN              | LOCATION INDIA |                  |                       |               |                    |                                     |                    | GMT CA 6         |
|-----------------------|----------|------------------|----------------|------------------|-----------------------|---------------|--------------------|-------------------------------------|--------------------|------------------|
|                       |          |                  | Clubs          |                  |                       |               |                    | Members                             |                    |                  |
| RESULTS FOR 2014-2015 |          |                  |                |                  | RESULTS FOR 2014-2015 |               |                    |                                     |                    |                  |
| QUARTER               |          | NEW CLUB<br>GOAL | NEW CLUBS      | DROPPED<br>CLUBS | NET<br>GAIN/LOSS      | QUARTER       | NEW MEMBER<br>GOAL | CHARTER AND<br>NEW MEMBERS<br>ADDED | DROPPED<br>MEMBERS | NET<br>GAIN/LOSS |
| JULY/AUG/SE           | PT       | 1                | 0              | 0                | 0                     | JULY/AUG/SEPT | 100                | 240                                 | 104                | 136              |
| OCT/NOV/DEC           | с        | 1                | 0              | 0                | 0                     | OCT/NOV/DEC   | 225                | 133                                 | 97                 | 36               |
| JAN/FEB/MAR           | र        | 0                | 2              | 0                | 2                     | JAN/FEB/MAR   | 75                 | 237                                 | 32                 | 205              |
| APR/MAY/JUN           | NE       | 0                | 0              | 0                | 0                     | APR/MAY/JUNE  | 0                  | 375                                 | 153                | 222              |