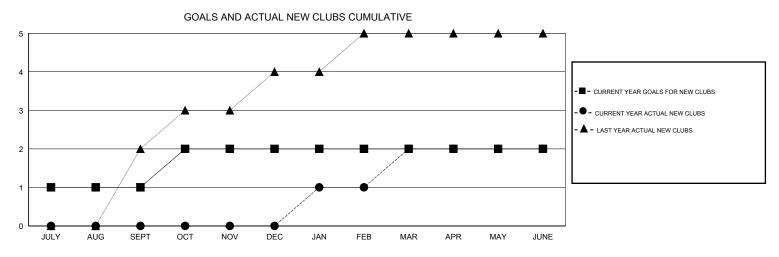

## KAMI ESH JAIN AT.

| LOCATION INDIA |
|----------------|
|----------------|

| GMT: KA               | AMLESH J | AIN              | LOCATION INDIA |                  |                       |               |                    |                                     |                    | GMT CA 6         |
|-----------------------|----------|------------------|----------------|------------------|-----------------------|---------------|--------------------|-------------------------------------|--------------------|------------------|
|                       |          |                  | Clubs          |                  |                       |               |                    | Members                             |                    |                  |
| RESULTS FOR 2014-2015 |          |                  |                |                  | RESULTS FOR 2014-2015 |               |                    |                                     |                    |                  |
| QUARTER               |          | NEW CLUB<br>GOAL | NEW CLUBS      | DROPPED<br>CLUBS | NET<br>GAIN/LOSS      | QUARTER       | NEW MEMBER<br>GOAL | CHARTER AND<br>NEW MEMBERS<br>ADDED | DROPPED<br>MEMBERS | NET<br>GAIN/LOSS |
| JULY/AUG/SE           | PT       | 1                | 0              | 0                | 0                     | JULY/AUG/SEPT | 100                | 240                                 | 104                | 136              |
| OCT/NOV/DEC           | с        | 1                | 0              | 0                | 0                     | OCT/NOV/DEC   | 225                | 133                                 | 97                 | 36               |
| JAN/FEB/MAR           | र        | 0                | 2              | 0                | 2                     | JAN/FEB/MAR   | 75                 | 237                                 | 32                 | 205              |
| APR/MAY/JUN           | NE       | 0                | 0              | 0                | 0                     | APR/MAY/JUNE  | 0                  | 375                                 | 153                | 222              |